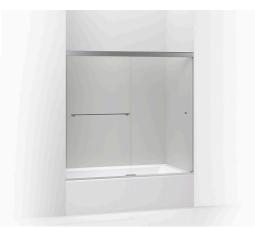

# Revel® Frameless Sliding Bath Door K-707001-L

### Material

Frameless, 5/16" (8mm) thick Crystal Clear tempered glass.

# Technology

- Center-guided mechanism for smooth, quiet sliding action and easy cleaning.
- Frameless design with minimal metal allows for greater ease of cleaning.
- Low bottom track creates easy entry and exit to the bathing space.

### Installation

- Out-of-plumb adjustability simplifies installation.
- Sliding bath door.
- Not for use in hospitality.
- For residential use only.