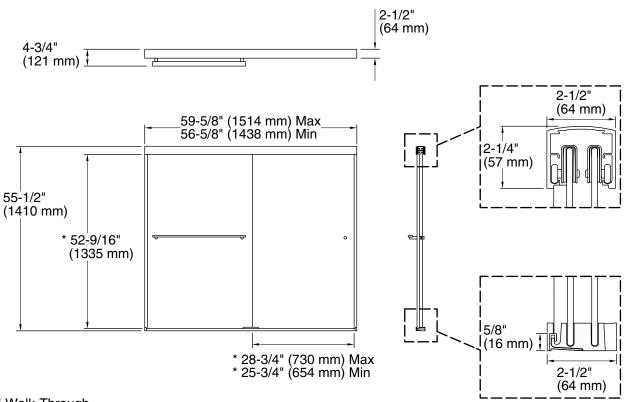

# Technical Information

| All product dimensions are nominal. |  |
|-------------------------------------|--|
| For bath installation               |  |
| Sliding/Bypass                      |  |
| 56-5/8" (1438 mm)                   |  |
| 59-5/8" (1514 mm)                   |  |
| 25-3/4" (654 mm)                    |  |
| 28-3/4" (730 mm)                    |  |
| 3/8" (10 mm)                        |  |
| 5/16" (8 mm)                        |  |
| CleanCoat®                          |  |
|                                     |  |

## Notes

Install this product according to the installation guide.

Wall jambs are made of clear plastic and may not cover existing shower door holes.

NOTICE: The vertical opening should be a minimum of 58" (1473 mm) to allow clearance for installing the top track over the wall jambs.